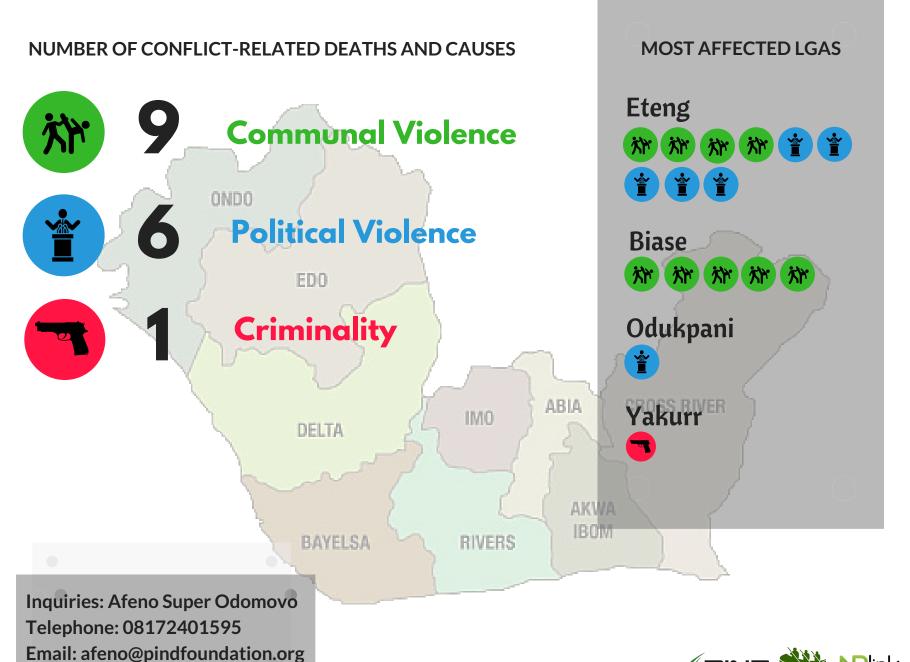

# **IMO**

### NUMBER OF CONFLICT-RELATED DEATHS AND CAUSES MOST AFFECTED LGAS Owerri Municipal 21 Gang/Cult Violence ONDO **Political Violence Owerri West** EDO **Criminality** ¥ ¥ ¥ ¥ **Owerri North** ABIA Separatism IMO AKWA IBOM BAYELSA RIVERS